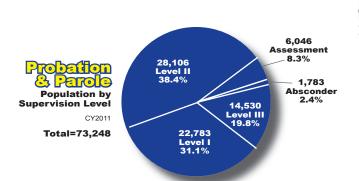

#### most serious offense on all offenders • december 31, 2011, snapshot • \*includes P&P interstate/\*\*includes crc's

|            | PERSON includes murder, rape, robbery, assault, sexual assault, child molestation, elder abuse, arson 1 | <b>PROPERTY</b> includes burglary, stealing, forgery, arson 2 | <b>DRUGS</b> includes possession, sales, manufacture, trafficking | publi | OTHER ncludes weapons ar c order offenses and ort (6-12 mo. over \$ | non-   |
|------------|---------------------------------------------------------------------------------------------------------|---------------------------------------------------------------|-------------------------------------------------------------------|-------|---------------------------------------------------------------------|--------|
| prison     | 16,552                                                                                                  | 6,433                                                         | 5,363                                                             | 1,320 | 1,165                                                               | 30,833 |
| probation* | 8,107                                                                                                   | 16,203                                                        | 18,150                                                            | 4,902 | 7,226                                                               | 54,588 |
| parole**   | 4,532                                                                                                   | 5,995                                                         | 6,076                                                             | 792   | 1,265                                                               | 18,660 |