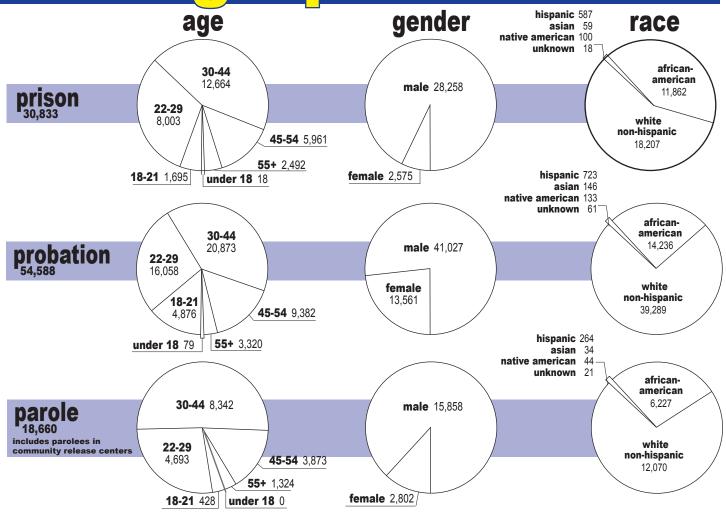

## Demographics december 31, 2011 snapshot

#### most serious offense on all offenders • december 31, 2011, snapshot • \*includes P&P interstate/\*\*includes crc's

|            | PERSON includes murder, rape, robbery, assault, sexual assault, child molestation, elder abuse, arson 1 | <b>PROPERTY</b> includes burglary, stealing, forgery, arson 2 | <b>DRUGS</b> includes possession, sales, manufacture, trafficking | publi | OTHER ncludes weapons ar c order offenses and ort (6-12 mo. over \$ | non-   |
|------------|---------------------------------------------------------------------------------------------------------|---------------------------------------------------------------|-------------------------------------------------------------------|-------|---------------------------------------------------------------------|--------|
| prison     | 16,552                                                                                                  | 6,433                                                         | 5,363                                                             | 1,320 | 1,165                                                               | 30,833 |
| probation* | 8,107                                                                                                   | 16,203                                                        | 18,150                                                            | 4,902 | 7,226                                                               | 54,588 |
| parole**   | 4,532                                                                                                   | 5,995                                                         | 6,076                                                             | 792   | 1,265                                                               | 18,660 |