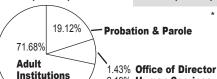

#### total budget by division<sup>®</sup>

| O | ttı | ^ | Δ | Иn | 11 | /1 | C | п | n | n |
|---|-----|---|---|----|----|----|---|---|---|---|
|   |     |   |   |    |    |    |   |   |   |   |

**Director** 

**Adult Institutions Human Services** 

**Probation & Parole** 

Offender Services

**Total** 

**Budgeted Staff** 

| fy2002        | fy2007        | fy2012        |
|---------------|---------------|---------------|
| \$52,576,097  | \$19,511,073  | \$18,318,430  |
| \$211,366,984 | \$242,144,480 | \$265,488,758 |
| \$75,276,110  | \$139,652,492 | \$86,035,001  |
| \$82,493,977  | \$78,624,578  | \$93,878,485  |
| \$111,501,708 | \$159,633,347 | \$196,006,656 |
| \$533,214,876 | \$639,565,970 | \$659,727,330 |

\* This reflects the monies allocated within the DOC budget and does not reflect related costs (such as fringe benefits) that are in other state agency budgets.

2.19% Human Services 5.58% Offender Rehabilitative Services